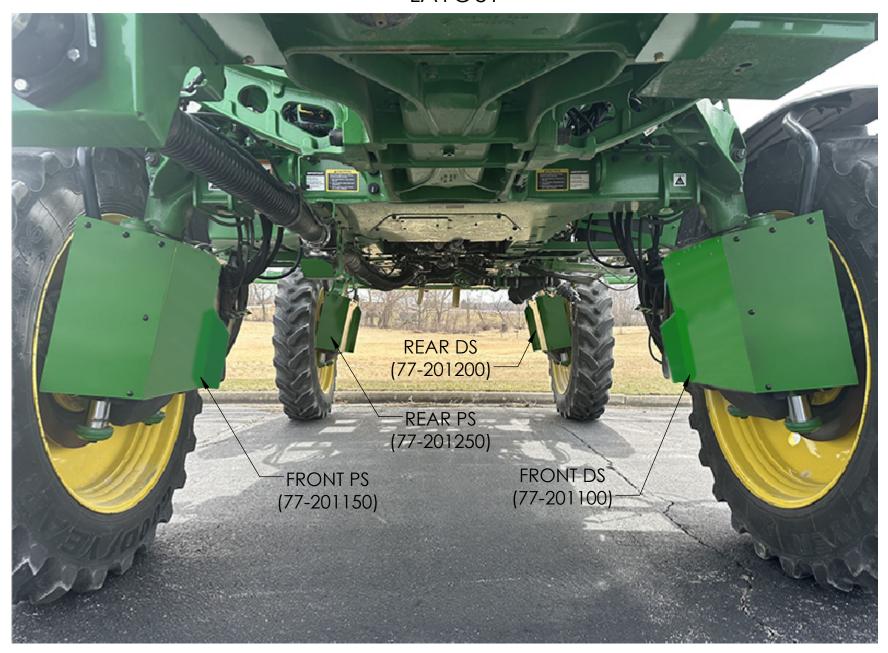

### AIRBAG SHIELD KIT INSTALL GUIDE

Compatible with Model Year 2014 and newer John Deere R and 400 Series

Sprayers



### AIRBAG SHIELD KIT LAYOUT



NOTES: DS = DRIVERS SIDE PS = PASSENGERS SIDE





### **INSTALLATION INSTRUCTIONS**

#### **TOOLS NEEDED:**

Cordless Drill
Penetrating Oil (WD40 or similar)
13mm wrench
18mm wrench

<u>Estimated Install Time</u>



#### STEPS:

- 1. Spray penetrating oil into the threads on the front side of the airbag assembly and kingpin.
- 2. Use the supplied tap (M10 1.5 pitch) to clean threads on the front side of the airbag assembly and kingpin.
- 3. Loosen and remove the M12 nut at the top of the airbag assembly and kingpin using an 18mm wrench.
- 4. Hang the airbag shield assembly on the bolt.
- 5. Loosely thread the M12 nut that was removed in Step 3 back onto the bolt.
- 6. Thread supplied M10x30 flanged bolts through the airbag mounting bracket into the holes on the front side of the airbag