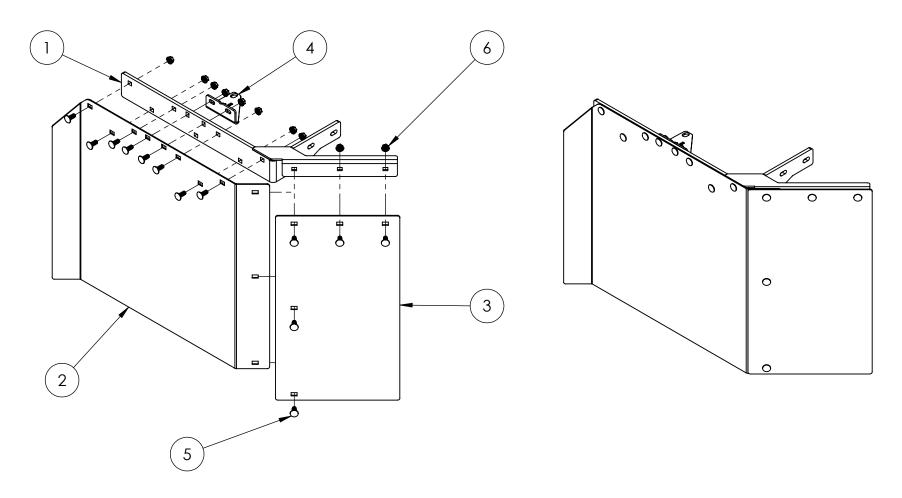

## AIRBAG SHIELD KIT REAR DRIVERS SIDE 77-201200

| ITEM NO. | PART NUMBER      | DESCRIPTION                             | QTY. |
|----------|------------------|-----------------------------------------|------|
| 1        | 67-201010        | SHIELD BRACKET, DS                      | 1    |
| 2        | 37-201101        | LARGE SHIELD, REAR DS                   | 1    |
| 3        | 37-201004        | FLAT SHIELD                             | 1    |
| 4        | 37-201002        | STABILIZER ARM, DS                      | 1    |
| 5        | 02-38161CBGR5BLK | 3/8"-16 x 1 CARRIAGE BOLT GRADE 5 BLACK | 13   |
| 6        | 02-3816CLNZP     | 3/8"-16 LOCKING FLANGE NUT ZP           | 13   |

## AIRBAG SHIELD KIT REAR PASSENGERS SIDE 77-201250

| ITEA A NIO |                  | DECORIDION                              | OTV  |
|------------|------------------|-----------------------------------------|------|
| ITEM NO.   | PART NUMBER      | DESCRIPTION                             | QTY. |
| 1          | 67-201015        | SHIELD BRACKET, PS                      | 1    |
| 2          | 37-201151        | LARGE SHIELD, REAR PS                   | 1    |
| 3          | 37-201004        | FLAT SHIELD                             | 1    |
| 4          | 37-201003        | STABILIZER ARM, PS                      | 1    |
| 5          | 02-38161CBGR5BLK | 3/8"-16 x 1 CARRIAGE BOLT GRADE 5 BLACK | 13   |
| 6          | 02-3816CLNZP     | 3/8"-16 LOCKING FLANGE NUT ZP           | 13   |