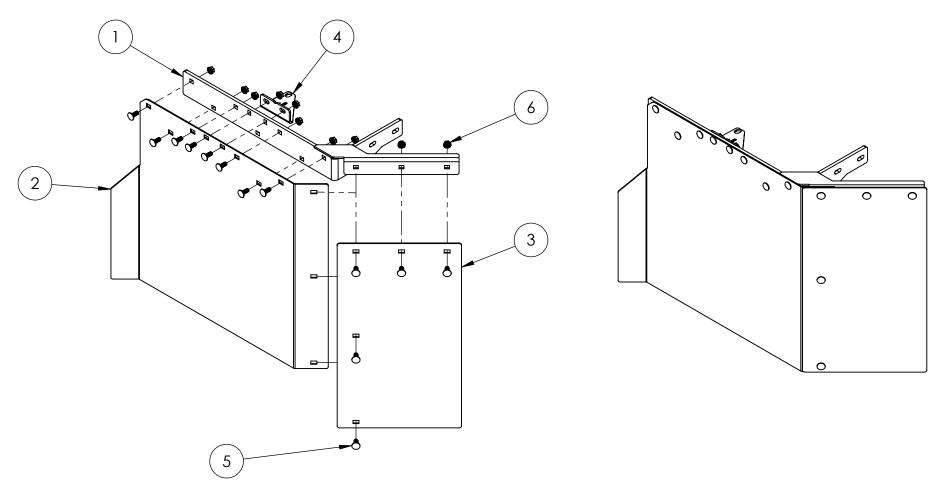

## AIRBAG SHIELD KIT FRONT DRIVERS SIDE 77-201100

| ITEM NO. | PART NUMBER      | DESCRIPTION                             | QTY. |
|----------|------------------|-----------------------------------------|------|
| 1        | 67-201010        | SHIELD BRACKET, DS                      | 1    |
| 2        | 37-201201        | LARGE SHIELD (NOTCHED), FRONT DS        | 1    |
| 3        | 37-201004        | FLAT SHIELD                             | 1    |
| 4        | 37-201002        | STABILIZER ARM, DS                      | 1    |
| 5        | 02-38161CBGR5BLK | 3/8"-16 x 1 CARRIAGE BOLT GRADE 5 BLACK | 13   |
| 6        | 02-3816CLNZP     | 3/8"-16 LOCKING FLANGE NUT ZP           | 13   |