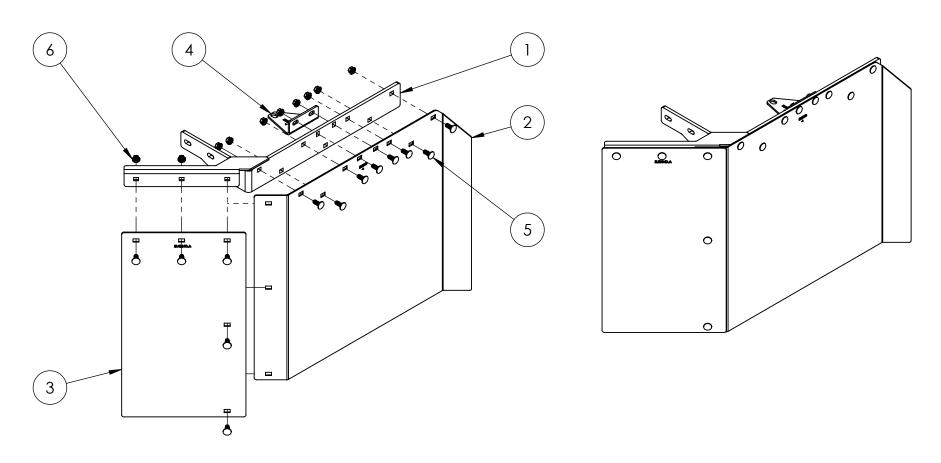

### AIRBAG SHIELD KIT LAYOUT

NOTES: DS = DRIVERS SIDE PS = PASSENGERS SIDE

## AIRBAG SHIELD KIT FRONT DRIVERS SIDE 77-201100

| ITEM NO. | PART NUMBER      | DESCRIPTION                             | QTY. |
|----------|------------------|-----------------------------------------|------|
| 1        | 67-201010        | SHIELD BRACKET, DS                      | 1    |
| 2        | 37-201201        | LARGE SHIELD (NOTCHED), FRONT DS        | 1    |
| 3        | 37-201004        | FLAT SHIELD                             | 1    |
| 4        | 37-201002        | STABILIZER ARM, DS                      | 1    |
| 5        | 02-38161CBGR5BLK | 3/8"-16 x 1 CARRIAGE BOLT GRADE 5 BLACK | 13   |
| 6        | 02-3816CLNZP     | 3/8"-16 LOCKING FLANGE NUT ZP           | 13   |