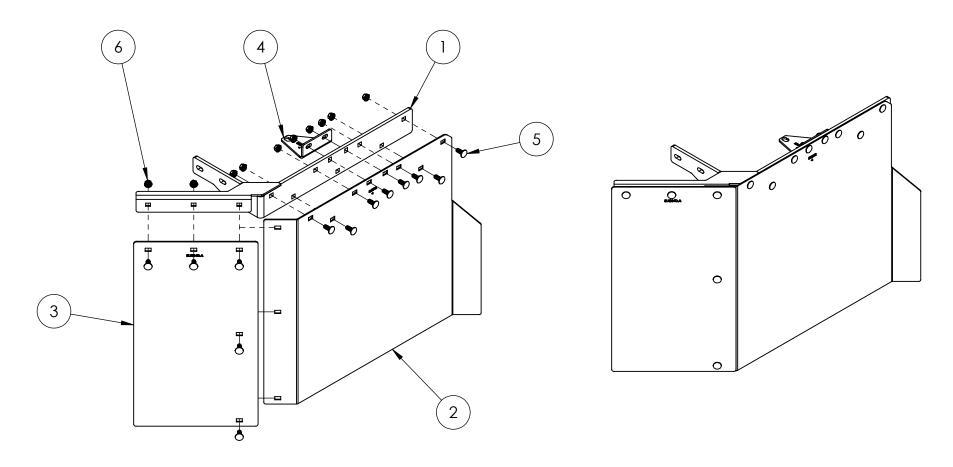

# AIRBAG SHIELD KIT FRONT PASSENGERS SIDE 77-201150

| ITEM NO. | PART NUMBER      | DESCRIPTION                             | QTY. |
|----------|------------------|-----------------------------------------|------|
| 1        | 67-201015        | SHIELD BRACKET, PS                      | 1    |
| 2        | 37-201251        | LARGE SHIELD (NOTCHED), FRONT PS        | 1    |
| 3        | 37-201004        | FLAT SHIELD                             | 1    |
| 4        | 37-201003        | STABILIZER ARM, PS                      | 1    |
| 5        | 02-38161CBGR5BLK | 3/8"-16 x 1 CARRIAGE BOLT GRADE 5 BLACK | 13   |
| 6        | 02-3816CLNZP     | 3/8"-16 LOCKING FLANGE NUT ZP           | 13   |