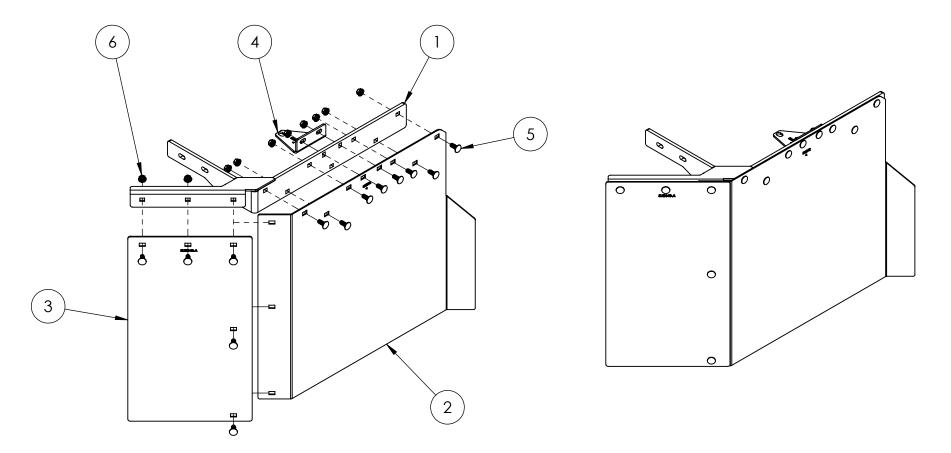

#### AIRBAG SHIELD KIT FRONT PASSENGERS SIDE 77-201350

| ITEM NO. | PART NUMBER      | DESCRIPTION                             | QTY. |
|----------|------------------|-----------------------------------------|------|
| 1        | 67-201021        | SHIELD BRACKET, PS                      | 1    |
| 2        | 37-201251        | LARGE SHIELD (NOTCHED), FRONT PS        | 1    |
| 3        | 37-201004        | FLAT SHIELD                             | 1    |
| 4        | 37-201003        | STABILIZER ARM, PS                      | 1    |
| 5        | 02-38161CBGR5BLK | 3/8"-16 x 1 CARRIAGE BOLT GRADE 5 BLACK | 13   |
| 6        | 02-3816CLNZP     | 3/8"-16 LOCKING FLANGE NUT ZP           | 13   |