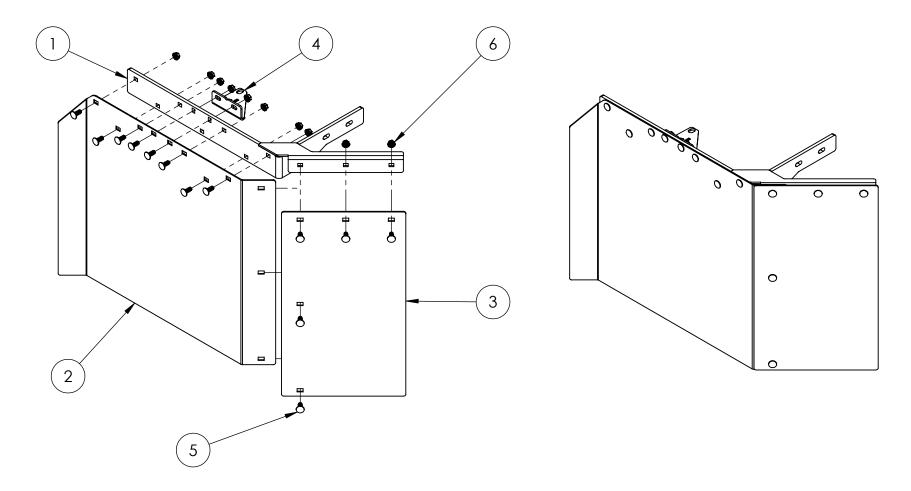

## AIRBAG SHIELD KIT FRONT DRIVERS SIDE 77-201300

| ITEM NO. | PART NUMBER      | DESCRIPTION                             | QTY. |
|----------|------------------|-----------------------------------------|------|
| 1        | 67-201020        | Shield Bracket, DS                      | 1    |
| 2        | 37-201201        | LARGE SHIELD (NOTCHED), FRONT DS        | 1    |
| 3        | 37-201004        | FLAT SHIELD                             | 1    |
| 4        | 37-201002        | STABILIZER ARM, DS                      | 1    |
| 5        | 02-38161CBGR5BLK | 3/8"-16 x 1 CARRIAGE BOLT GRADE 5 BLACK | 13   |
| 6        | 02-3816CLNZP     | 3/8"-16 LOCKING FLANGE NUT ZP           | 13   |

#### AIRBAG SHIELD KIT REAR DRIVERS SIDE 77-201400

| ITEM NO. | PART NUMBER      | DESCRIPTION                             | QTY. |
|----------|------------------|-----------------------------------------|------|
| 1        | 67-201020        | Shield bracket, ds                      | 1    |
| 2        | 37-201101        | LARGE SHIELD, REAR DS                   | 1    |
| 3        | 37-201004        | FLAT SHIELD                             | 1    |
| 4        | 37-201002        | STABILIZER ARM, DS                      | 1    |
| 5        | 02-38161CBGR5BLK | 3/8"-16 x 1 CARRIAGE BOLT GRADE 5 BLACK | 13   |
| 6        | 02-3816CLNZP     | 3/8"-16 LOCKING FLANGE NUT ZP           | 13   |