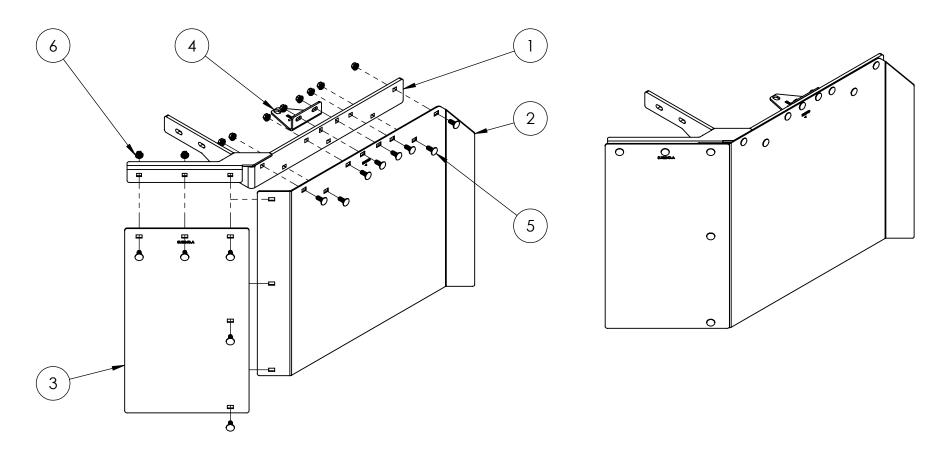

#### AIRBAG SHIELD KIT FRONT PASSENGERS SIDE 77-201350

| ITEM NO. | PART NUMBER      | DESCRIPTION                             | QTY. |
|----------|------------------|-----------------------------------------|------|
| 1        | 67-201021        | SHIELD BRACKET, PS                      | 1    |
| 2        | 37-201251        | LARGE SHIELD (NOTCHED), FRONT PS        | 1    |
| 3        | 37-201004        | FLAT SHIELD                             | 1    |
| 4        | 37-201003        | STABILIZER ARM, PS                      | 1    |
| 5        | 02-38161CBGR5BLK | 3/8"-16 x 1 CARRIAGE BOLT GRADE 5 BLACK | 13   |
| 6        | 02-3816CLNZP     | 3/8"-16 LOCKING FLANGE NUT ZP           | 13   |

#### AIRBAG SHIELD KIT REAR PASSENGERS SIDE 77-201450

| ITEM NO. | PART NUMBER      | DESCRIPTION                             | QTY. |
|----------|------------------|-----------------------------------------|------|
| 1        | 67-201021        | SHIELD BRACKET, PS                      | 1    |
| 2        | 37-201151        | LARGE SHIELD, REAR PS                   | 1    |
| 3        | 37-201004        | FLAT SHIELD                             | 1    |
| 4        | 37-201003        | STABILIZER ARM, PS                      | 1    |
| 5        | 02-38161CBGR5BLK | 3/8"-16 x 1 CARRIAGE BOLT GRADE 5 BLACK | 13   |
| 6        | 02-3816CLNZP     | 3/8"-16 LOCKING FLANGE NUT ZP           | 13   |