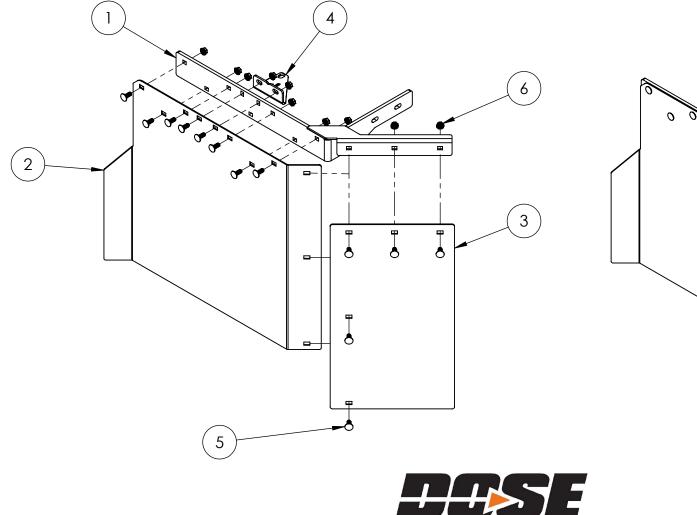

## AIRBAG SHIELD KIT FRONT DRIVERS SIDE 77-201300

| ITEM NO. | PART NUMBER      | DESCRIPTION                             | QTY. |
|----------|------------------|-----------------------------------------|------|
| 1        | 67-201020        | Shield Bracket, DS                      | 1    |
| 2        | 37-201201        | LARGE SHIELD (NOTCHED), FRONT DS        | 1    |
| 3        | 37-201004        | FLAT SHIELD                             | 1    |
| 4        | 37-201002        | STABILIZER ARM, DS                      | 1    |
| 5        | 02-38161CBGR5BLK | 3/8"-16 x 1 CARRIAGE BOLT GRADE 5 BLACK | 13   |
| 6        | 02-3816CLNZP     | 3/8"-16 LOCKING FLANGE NUT ZP           | 13   |