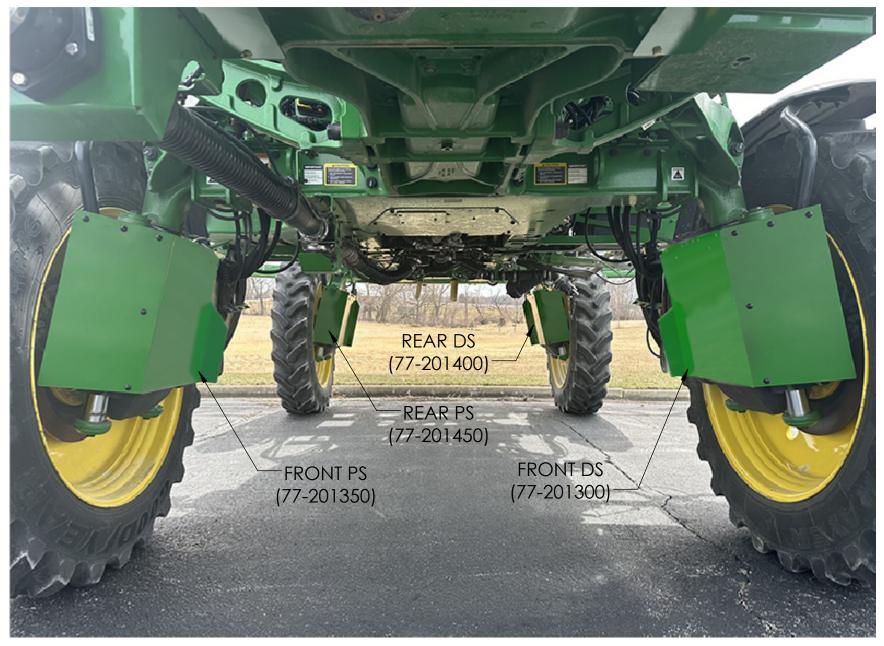

# AIRBAG SHIELD KIT INSTALL GUIDE

Compatible with Model Year 2014 and newer John Deere R and 600 Series Sprayers



#### AIRBAG SHIELD KIT LAYOUT







## **INSTALLATION INSTRUCTIONS**

<u>TOOLS NEEDED:</u> Cordless Drill Penetrating Oil (WD40 or similar) 13mm wrench 18mm wrench



#### STEPS:

- 1. Spray penetrating oil into the threads on the front side of the airbag assembly and kingpin.
- 2. Use the supplied tap (M10 1.5 pitch) to clean threads on the front side of the airbag assembly and kingpin.
- 3. Loosen and remove the M12 nut at the top of the airbag assembly and kingpin using an 18mm wrench.
- 4. Hang the airbag shield assembly on the bolt.
- 5. Loosely thread the M12 nut that was removed in Step 3 back onto the bolt.
- 6. Thread supplied M10x30 flanged bolts through the airbag mounting bracket into the holes on the front side of the airbag assembly and kingpin and then tighten the hardware using a 13mm wrench.
- Tighten