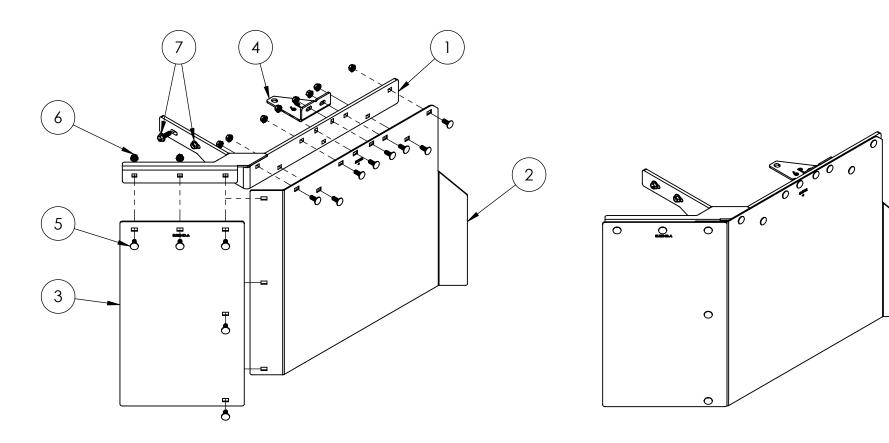

#### AIRBAG SHIELD KIT LAYOUT

#### AIRBAG SHIELD KIT FRONT DRIVERS SIDE 77-201300

| ITEM NO. | PART NUMBER        | DESCRIPTION                                 | QTY. |
|----------|--------------------|---------------------------------------------|------|
| 1        | 67-201020          | SHIELD BRACKET, DS                          | 1    |
| 2        | 37-201201          | LARGE SHIELD (NOTCHED), FRONT DS            | 1    |
| 3        | 37-201004          | FLAT SHIELD                                 | 1    |
| 4        | 37-201022          | STABILIZER ARM, DS, 600                     | 1    |
| 5        | 02-38161CBGR5BLK   | 3/8"-16 x 1 CARRIAGE BOLT GRADE 5, BLACK    | 13   |
| 6        | 02-3816CLNZP       | 3/8"-16 SERRATED FLANGE LOCK NUT ZP         | 13   |
| 7        | 02-M1012530HHFBBLK | M10-1.25 X 30MM HEX HEAD FLANGE BOLT, BLACK | 2    |

## AIRBAG SHIELD KIT FRONT PASSENGERS SIDE 77-201350

| ITEM NO. | PART NUMBER        | DESCRIPTION                                 | QTY. |
|----------|--------------------|---------------------------------------------|------|
| 1        | 67-201021          | Shield Bracket, ps                          | 1    |
| 2        | 37-201251          | LARGE SHIELD (NOTCHED), FRONT PS            | 1    |
| 3        | 37-201004          | FLAT SHIELD                                 | 1    |
| 4        | 37-201023          | STABILIZER ARM, PS, 600                     | 1    |
| 5        | 02-38161CBGR5BLK   | 3/8''-16 x 1 CARRIAGE BOLT GRADE 5, BLACK   | 13   |
| 6        | 02-3816CLNZP       | 3/8"-16 SERRATED FLANGE LOCK NUT ZP         | 13   |
| 7        | 02-M1012530HHFBBLK | M10-1.25 X 30MM HEX HEAD FLANGE BOLT, BLACK | 2    |

#### AIRBAG SHIELD KIT REAR DRIVERS SIDE 77-201400

| ITEM NO. | PART NUMBER        | DESCRIPTION                                 | QTY. |
|----------|--------------------|---------------------------------------------|------|
| 1        | 67-201020          | SHIELD BRACKET, DS                          | 1    |
| 2        | 37-201101          | LARGE SHIELD, REAR DS                       | 1    |
| 3        | 37-201004          | FLAT SHIELD                                 | 1    |
| 4        | 37-201022          | STABILIZER ARM, DS, 600                     | 1    |
| 5        | 02-38161CBGR5BLK   | 3/8"-16 x 1 CARRIAGE BOLT GRADE 5, BLACK    | 13   |
| 6        | 02-3816CLNZP       | 3/8"-16 SERRATED FLANGE LOCK NUT ZP         | 13   |
| 7        | 02-M1012530HHFBBLK | M10-1.25 X 30MM HEX HEAD FLANGE BOLT, BLACK | 2    |

#### AIRBAG SHIELD KIT REAR PASSENGERS SIDE 77-201450

| ITEM NO. | PART NUMBER        | DESCRIPTION                                 | QTY. |
|----------|--------------------|---------------------------------------------|------|
| 1        | 67-201021          | SHIELD BRACKET, PS                          | 1    |
| 2        | 37-201151          | LARGE SHIELD, REAR PS                       | 1    |
| 3        | 37-201004          | FLAT SHIELD                                 | 1    |
| 4        | 37-201023          | STABILIZER ARM, PS, 600                     | 1    |
| 5        | 02-38161CBGR5BLK   | 3/8"-16 x 1 CARRIAGE BOLT GRADE 5, BLACK    | 13   |
| 6        | 02-3816CLNZP       | 3/8"-16 SERRATED FLANGE LOCK NUT ZP         | 13   |
| 7        | 02-M1012530HHFBBLK | M10-1.25 X 30MM HEX HEAD FLANGE BOLT, BLACK | 2    |