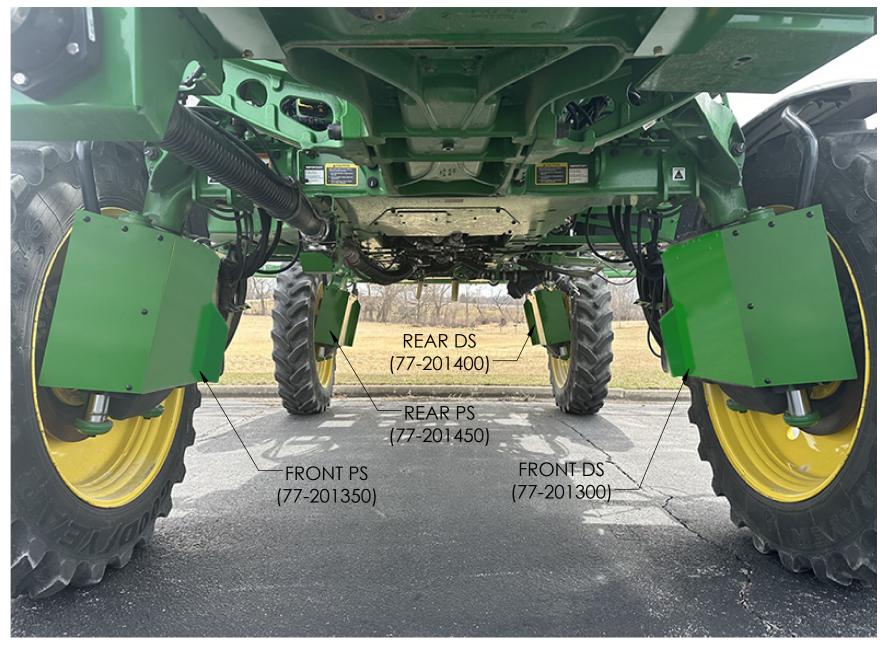

# AIRBAG SHIELD KIT INSTALL GUIDE

Compatible with Model Year 2014 and newer John Deere R and 600 Series Sprayers

#### AIRBAG SHIELD KIT FRONT DRIVERS SIDE 77-201300

| ITEM NO. | PART NUMBER        | DESCRIPTION                                 | QTY. |
|----------|--------------------|---------------------------------------------|------|
| 1        | 67-201020          | SHIELD BRACKET, DS                          | 1    |
| 2        | 37-201201          | LARGE SHIELD (NOTCHED), FRONT DS            | 1    |
| 3        | 37-201004          | FLAT SHIELD                                 | 1    |
| 4        | 37-201022          | STABILIZER ARM, DS, 600                     | 1    |
| 5        | 02-38161CBGR5BLK   | 3/8"-16 x 1 CARRIAGE BOLT GRADE 5, BLACK    | 13   |
| 6        | 02-3816CLNZP       | 3/8"-16 SERRATED FLANGE LOCK NUT ZP         | 13   |
| 7        | 02-M1012530HHFBBLK | M10-1.25 X 30MM HEX HEAD FLANGE BOLT, BLACK | 2    |

## AIRBAG SHIELD KIT FRONT PASSENGERS SIDE 77-201350

| ITEM NO. | PART NUMBER        | DESCRIPTION                                 | QTY. |
|----------|--------------------|---------------------------------------------|------|
| 1        | 67-201021          | Shield Bracket, ps                          | 1    |
| 2        | 37-201251          | LARGE SHIELD (NOTCHED), FRONT PS            | 1    |
| 3        | 37-201004          | FLAT SHIELD                                 | 1    |
| 4        | 37-201023          | STABILIZER ARM, PS, 600                     | 1    |
| 5        | 02-38161CBGR5BLK   | 3/8''-16 x 1 CARRIAGE BOLT GRADE 5, BLACK   | 13   |
| 6        | 02-3816CLNZP       | 3/8"-16 SERRATED FLANGE LOCK NUT ZP         | 13   |
| 7        | 02-M1012530HHFBBLK | M10-1.25 X 30MM HEX HEAD FLANGE BOLT, BLACK | 2    |

#### AIRBAG SHIELD KIT REAR DRIVERS SIDE 77-201400

| ITEM NO. | PART NUMBER        | DESCRIPTION                                 | QTY. |
|----------|--------------------|---------------------------------------------|------|
| 1        | 67-201020          | SHIELD BRACKET, DS                          | 1    |
| 2        | 37-201101          | LARGE SHIELD, REAR DS                       | 1    |
| 3        | 37-201004          | FLAT SHIELD                                 | 1    |
| 4        | 37-201022          | STABILIZER ARM, DS, 600                     | 1    |
| 5        | 02-38161CBGR5BLK   | 3/8"-16 x 1 CARRIAGE BOLT GRADE 5, BLACK    | 13   |
| 6        | 02-3816CLNZP       | 3/8"-16 SERRATED FLANGE LOCK NUT ZP         | 13   |
| 7        | 02-M1012530HHFBBLK | M10-1.25 X 30MM HEX HEAD FLANGE BOLT, BLACK | 2    |

#### AIRBAG SHIELD KIT REAR PASSENGERS SIDE 77-201450

| ITEM NO. | PART NUMBER        | DESCRIPTION                                 | QTY. |
|----------|--------------------|---------------------------------------------|------|
| 1        | 67-201021          | SHIELD BRACKET, PS                          | 1    |
| 2        | 37-201151          | LARGE SHIELD, REAR PS                       | 1    |
| 3        | 37-201004          | FLAT SHIELD                                 | 1    |
| 4        | 37-201023          | STABILIZER ARM, PS, 600                     | 1    |
| 5        | 02-38161CBGR5BLK   | 3/8"-16 x 1 CARRIAGE BOLT GRADE 5, BLACK    | 13   |
| 6        | 02-3816CLNZP       | 3/8"-16 SERRATED FLANGE LOCK NUT ZP         | 13   |
| 7        | 02-M1012530HHFBBLK | M10-1.25 X 30MM HEX HEAD FLANGE BOLT, BLACK | 2    |