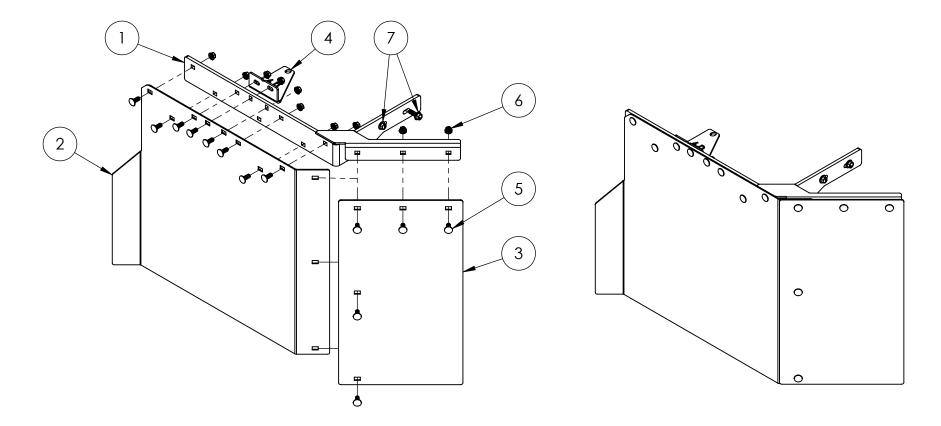

#### AIRBAG SHIELD KIT LAYOUT

#### AIRBAG SHIELD KIT FRONT DRIVERS SIDE 77-201300

| ITEM NO. | PART NUMBER        | DESCRIPTION                                 | QTY. |
|----------|--------------------|---------------------------------------------|------|
| 1        | 67-201020          | SHIELD BRACKET, DS                          | 1    |
| 2        | 37-201201          | LARGE SHIELD (NOTCHED), FRONT DS            | 1    |
| 3        | 37-201004          | FLAT SHIELD                                 | 1    |
| 4        | 37-201022          | STABILIZER ARM, DS, 600                     | 1    |
| 5        | 02-38161CBGR5BLK   | 3/8"-16 x 1 CARRIAGE BOLT GRADE 5, BLACK    | 13   |
| 6        | 02-3816CLNZP       | 3/8"-16 SERRATED FLANGE LOCK NUT ZP         | 13   |
| 7        | 02-M1012530HHFBBLK | M10-1.25 X 30MM HEX HEAD FLANGE BOLT, BLACK | 2    |

## AIRBAG SHIELD KIT FRONT PASSENGERS SIDE 77-201350

| ITEM NO. | PART NUMBER        | DESCRIPTION                                 | QTY. |
|----------|--------------------|---------------------------------------------|------|
| 1        | 67-201021          | Shield Bracket, ps                          | 1    |
| 2        | 37-201251          | LARGE SHIELD (NOTCHED), FRONT PS            | 1    |
| 3        | 37-201004          | FLAT SHIELD                                 | 1    |
| 4        | 37-201023          | STABILIZER ARM, PS, 600                     | 1    |
| 5        | 02-38161CBGR5BLK   | 3/8''-16 x 1 CARRIAGE BOLT GRADE 5, BLACK   | 13   |
| 6        | 02-3816CLNZP       | 3/8"-16 SERRATED FLANGE LOCK NUT ZP         | 13   |
| 7        | 02-M1012530HHFBBLK | M10-1.25 X 30MM HEX HEAD FLANGE BOLT, BLACK | 2    |

#### AIRBAG SHIELD KIT REAR DRIVERS SIDE 77-201400

| ITEM NO. | PART NUMBER        | DESCRIPTION                                 | QTY. |
|----------|--------------------|---------------------------------------------|------|
| 1        | 67-201020          | SHIELD BRACKET, DS                          | 1    |
| 2        | 37-201101          | LARGE SHIELD, REAR DS                       | 1    |
| 3        | 37-201004          | FLAT SHIELD                                 | 1    |
| 4        | 37-201022          | STABILIZER ARM, DS, 600                     | 1    |
| 5        | 02-38161CBGR5BLK   | 3/8"-16 x 1 CARRIAGE BOLT GRADE 5, BLACK    | 13   |
| 6        | 02-3816CLNZP       | 3/8"-16 SERRATED FLANGE LOCK NUT ZP         | 13   |
| 7        | 02-M1012530HHFBBLK | M10-1.25 X 30MM HEX HEAD FLANGE BOLT, BLACK | 2    |

#### AIRBAG SHIELD KIT REAR PASSENGERS SIDE 77-201450

| ITEM NO. | PART NUMBER        | DESCRIPTION                                 | QTY. |
|----------|--------------------|---------------------------------------------|------|
| 1        | 67-201021          | SHIELD BRACKET, PS                          | 1    |
| 2        | 37-201151          | LARGE SHIELD, REAR PS                       | 1    |
| 3        | 37-201004          | FLAT SHIELD                                 | 1    |
| 4        | 37-201023          | STABILIZER ARM, PS, 600                     | 1    |
| 5        | 02-38161CBGR5BLK   | 3/8"-16 x 1 CARRIAGE BOLT GRADE 5, BLACK    | 13   |
| 6        | 02-3816CLNZP       | 3/8"-16 SERRATED FLANGE LOCK NUT ZP         | 13   |
| 7        | 02-M1012530HHFBBLK | M10-1.25 X 30MM HEX HEAD FLANGE BOLT, BLACK | 2    |