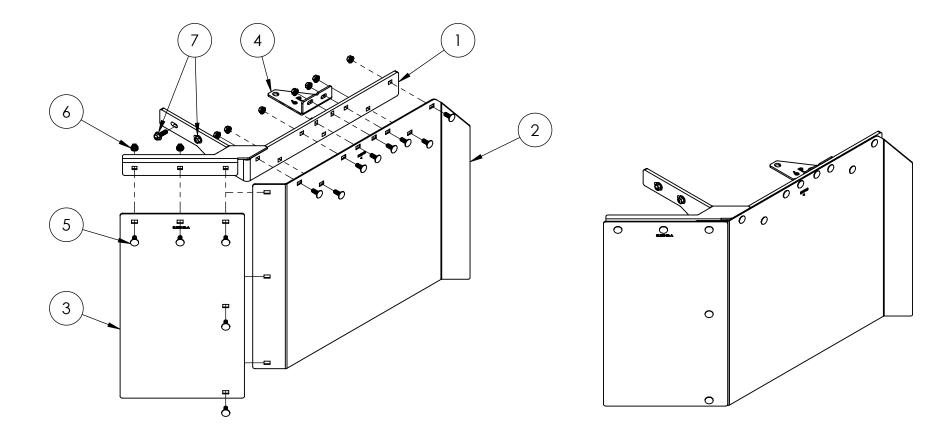

#### AIRBAG SHIELD KIT LAYOUT

## AIRBAG SHIELD KIT FRONT PASSENGERS SIDE 77-201350

| ITEM NO. | PART NUMBER        | DESCRIPTION                                 | QTY. |
|----------|--------------------|---------------------------------------------|------|
| 1        | 67-201021          | Shield Bracket, ps                          | 1    |
| 2        | 37-201251          | LARGE SHIELD (NOTCHED), FRONT PS            | 1    |
| 3        | 37-201004          | FLAT SHIELD                                 | 1    |
| 4        | 37-201023          | STABILIZER ARM, PS, 600                     | 1    |
| 5        | 02-38161CBGR5BLK   | 3/8''-16 x 1 CARRIAGE BOLT GRADE 5, BLACK   | 13   |
| 6        | 02-3816CLNZP       | 3/8"-16 SERRATED FLANGE LOCK NUT ZP         | 13   |
| 7        | 02-M1012530HHFBBLK | M10-1.25 X 30MM HEX HEAD FLANGE BOLT, BLACK | 2    |

#### AIRBAG SHIELD KIT REAR PASSENGERS SIDE 77-201450

| ITEM NO. | PART NUMBER        | DESCRIPTION                                 | QTY. |
|----------|--------------------|---------------------------------------------|------|
| 1        | 67-201021          | SHIELD BRACKET, PS                          | 1    |
| 2        | 37-201151          | LARGE SHIELD, REAR PS                       | 1    |
| 3        | 37-201004          | FLAT SHIELD                                 | 1    |
| 4        | 37-201023          | STABILIZER ARM, PS, 600                     | 1    |
| 5        | 02-38161CBGR5BLK   | 3/8"-16 x 1 CARRIAGE BOLT GRADE 5, BLACK    | 13   |
| 6        | 02-3816CLNZP       | 3/8"-16 SERRATED FLANGE LOCK NUT ZP         | 13   |
| 7        | 02-M1012530HHFBBLK | M10-1.25 X 30MM HEX HEAD FLANGE BOLT, BLACK | 2    |