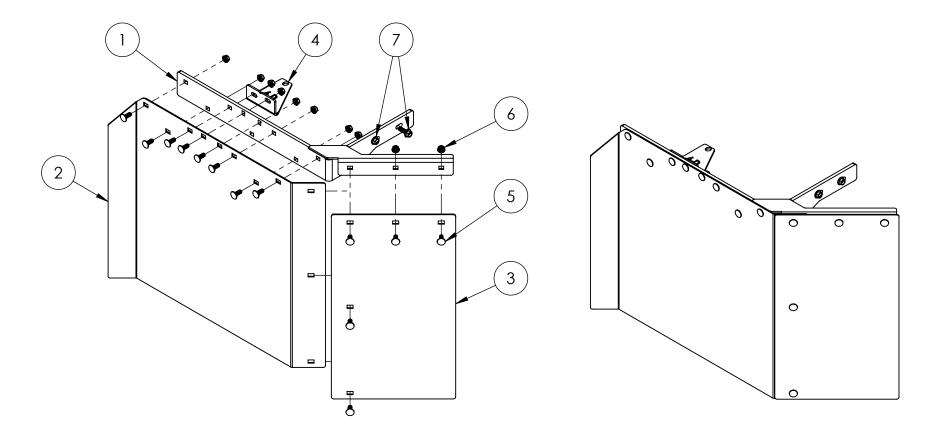

#### AIRBAG SHIELD KIT LAYOUT

#### AIRBAG SHIELD KIT FRONT DRIVERS SIDE 77-201300

| ITEM NO. | PART NUMBER        | DESCRIPTION                                 | QTY. |
|----------|--------------------|---------------------------------------------|------|
| 1        | 67-201020          | SHIELD BRACKET, DS                          | 1    |
| 2        | 37-201201          | LARGE SHIELD (NOTCHED), FRONT DS            | 1    |
| 3        | 37-201004          | FLAT SHIELD                                 | 1    |
| 4        | 37-201022          | STABILIZER ARM, DS, 600                     | 1    |
| 5        | 02-38161CBGR5BLK   | 3/8"-16 x 1 CARRIAGE BOLT GRADE 5, BLACK    | 13   |
| 6        | 02-3816CLNZP       | 3/8"-16 SERRATED FLANGE LOCK NUT ZP         | 13   |
| 7        | 02-M1012530HHFBBLK | M10-1.25 X 30MM HEX HEAD FLANGE BOLT, BLACK | 2    |

#### AIRBAG SHIELD KIT REAR DRIVERS SIDE 77-201400

| ITEM NO. | PART NUMBER        | DESCRIPTION                                 | QTY. |
|----------|--------------------|---------------------------------------------|------|
| 1        | 67-201020          | SHIELD BRACKET, DS                          | 1    |
| 2        | 37-201101          | LARGE SHIELD, REAR DS                       | 1    |
| 3        | 37-201004          | FLAT SHIELD                                 | 1    |
| 4        | 37-201022          | STABILIZER ARM, DS, 600                     | 1    |
| 5        | 02-38161CBGR5BLK   | 3/8"-16 x 1 CARRIAGE BOLT GRADE 5, BLACK    | 13   |
| 6        | 02-3816CLNZP       | 3/8"-16 SERRATED FLANGE LOCK NUT ZP         | 13   |
| 7        | 02-M1012530HHFBBLK | M10-1.25 X 30MM HEX HEAD FLANGE BOLT, BLACK | 2    |