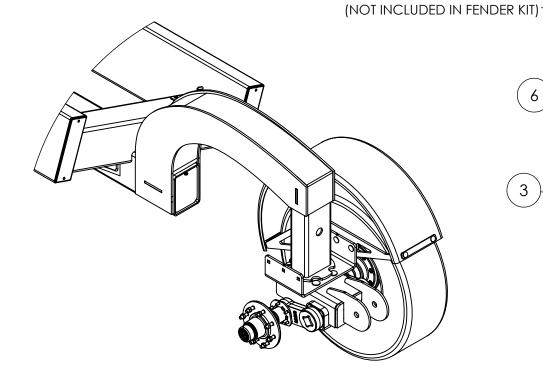

#### STEPS:

- 1. If parts (2), (3), (4), and (5) are already assembled, skip steps 2 and 3.
- 2. Referencing the exploded view on the next page, loosely assemble the 7/16" hardware; the carriage bolt 4), the fender strap 3), the poly fender 2), the front fender bracket (1), and the locknut (5).
- 3. Tighten hardware after assembling.
- 4. Remove the preinstalled 1/2" carriage bolts 6 and the crown locknuts (7).
- 5. Referencing the exploded view on the next page, loosely assemble the carriage bolts 6 and the crown locknuts 7 through the front fender mounting bracket and the front fender bracket 1.
- 6. Tighten hardware to complete.

## **DRIVERS SIDE FENDER** 87-020100DS

ON THE TRAILER.

| ITEM NO.          | PART NUMBER   | DESCRIPTION Q                       |   |  |
|-------------------|---------------|-------------------------------------|---|--|
| 1                 | 37-020101DS   | 37-020101DS DS FRONT FENDER BRACKET |   |  |
| 2 02-02502        |               | POLY FENDER                         |   |  |
| 3 27-020103       |               | -020103 FENDER STRAP                |   |  |
| 4                 | 02-71614112CB | 7/16"-14 x 1-1/2" CARRIAGE BOLT     |   |  |
| 5                 | 02-71614NLN   | 7/16"-14 NYLON LOCKNUT              |   |  |
| 6 02-1213112CBGR5 |               | 1 1/2"-13 x 1 1/2" CARRIAGE BOLT    | 3 |  |
| 7 02-1213CLNZP    |               | 1/2"-13 CROWN LOCKNUT, ZINC PLATED  |   |  |
|                   |               |                                     |   |  |

# PASSENGERS SIDE FENDER 87-020100PS

|          | ,               |                                    |              | (2)                                                  |
|----------|-----------------|------------------------------------|--------------|------------------------------------------------------|
| ITEM NO. | PART NUMBER     | DESCRIPTION                        | QTY.         | 2                                                    |
| 1        | 37-020102PS     | PS FRONT FENDER BRACKET            | 1            |                                                      |
| 2        | 02-02502        | POLY FENDER                        | 1            |                                                      |
| 3        | 27-020103       | FENDER STRAP                       | 2            |                                                      |
| 4        | 02-71614112CB   | 7/16"-14 x 1-1/2" CARRIAGE BOLT    | 4            |                                                      |
| 5        | 02-71614NLN     | 7/16"-14 NYLON LOCKNUT             | 4            |                                                      |
| 6        | 02-1213112CBGR5 | 1 1/2"-13 x 1 1/2" CARRIAGE BOLT   | 3            |                                                      |
| 7        | 02-1213CLNZP    | 1/2"-13 CROWN LOCKNUT, ZINC PLATED | 3            |                                                      |
|          |                 | NOTE: THE FRONT FENI               | DER MOON THE | UNTING BRACKET IS ALREADY TRAILER.  O IN FENDER KIT) |