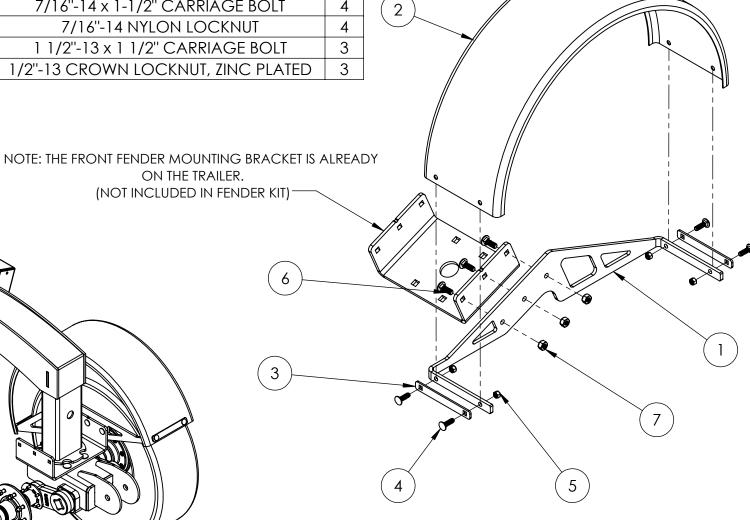

#### STEPS:

- 1. If parts (2), (3), (4), and (5) are already assembled, skip steps 2 and 3.
- 2. Referencing the exploded view on the next page, loosely assemble the 7/16" hardware; the carriage bolt 4), the fender strap 3), the poly fender 2), the front fender bracket (1), and the locknut (5).
- 3. Tighten hardware after assembling.
- 4. Remove the preinstalled 1/2" carriage bolts 6 and the crown locknuts (7).
- 5. Referencing the exploded view on the next page, loosely assemble the carriage bolts 6 and the crown locknuts 7 through the front fender mounting bracket and the front fender bracket 1.
- 6. Tighten hardware to complete.

## **DRIVERS SIDE FENDER** 87-020100DS

ON THE TRAILER.

| ITEM NO.          | PART NUMBER   | DESCRIPTION Q                       |   |  |
|-------------------|---------------|-------------------------------------|---|--|
| 1                 | 37-020101DS   | 37-020101DS DS FRONT FENDER BRACKET |   |  |
| 2 02-02502        |               | POLY FENDER                         |   |  |
| 3 27-020103       |               | -020103 FENDER STRAP                |   |  |
| 4                 | 02-71614112CB | 7/16"-14 x 1-1/2" CARRIAGE BOLT     |   |  |
| 5                 | 02-71614NLN   | 7/16"-14 NYLON LOCKNUT              |   |  |
| 6 02-1213112CBGR5 |               | 1 1/2"-13 x 1 1/2" CARRIAGE BOLT    | 3 |  |
| 7 02-1213CLNZP    |               | 1/2"-13 CROWN LOCKNUT, ZINC PLATED  |   |  |
|                   |               |                                     |   |  |

# PASSENGERS SIDE FENDER 87-020100PS

|          | ,               |                                    |              | (2)                                                  |
|----------|-----------------|------------------------------------|--------------|------------------------------------------------------|
| ITEM NO. | PART NUMBER     | DESCRIPTION                        | QTY.         | 2                                                    |
| 1        | 37-020102PS     | PS FRONT FENDER BRACKET            | 1            |                                                      |
| 2        | 02-02502        | POLY FENDER                        | 1            |                                                      |
| 3        | 27-020103       | FENDER STRAP                       | 2            |                                                      |
| 4        | 02-71614112CB   | 7/16"-14 x 1-1/2" CARRIAGE BOLT    | 4            |                                                      |
| 5        | 02-71614NLN     | 7/16"-14 NYLON LOCKNUT             | 4            |                                                      |
| 6        | 02-1213112CBGR5 | 1 1/2"-13 x 1 1/2" CARRIAGE BOLT   | 3            |                                                      |
| 7        | 02-1213CLNZP    | 1/2"-13 CROWN LOCKNUT, ZINC PLATED | 3            |                                                      |
|          |                 | NOTE: THE FRONT FENI               | DER MOON THE | UNTING BRACKET IS ALREADY TRAILER.  O IN FENDER KIT) |