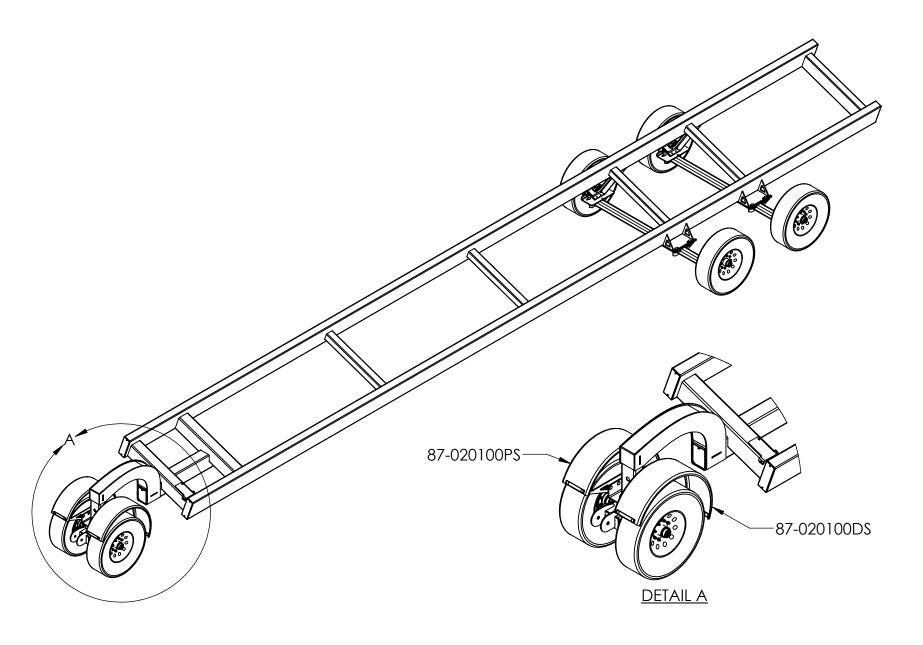

# FRONT FENDER LAYOUT COMPATIBLE WITH HEADHUNTER CLASSIC, PRO, AND WARRIOR TRAILERS

(Note: Reference the circled part numbers on the following pages 03 and 04.)

## **DRIVERS SIDE FENDER** 87-020100DS

ON THE TRAILER.

| ITEM NO.          | PART NUMBER   | DESCRIPTION Q                       |   |  |
|-------------------|---------------|-------------------------------------|---|--|
| 1                 | 37-020101DS   | 37-020101DS DS FRONT FENDER BRACKET |   |  |
| 2 02-02502        |               | POLY FENDER                         |   |  |
| 3 27-020103       |               | -020103 FENDER STRAP                |   |  |
| 4                 | 02-71614112CB | 7/16"-14 x 1-1/2" CARRIAGE BOLT     |   |  |
| 5                 | 02-71614NLN   | 7/16"-14 NYLON LOCKNUT              |   |  |
| 6 02-1213112CBGR5 |               | 1 1/2"-13 x 1 1/2" CARRIAGE BOLT    | 3 |  |
| 7 02-1213CLNZP    |               | 1/2"-13 CROWN LOCKNUT, ZINC PLATED  |   |  |
|                   |               |                                     |   |  |

# PASSENGERS SIDE FENDER 87-020100PS

|          | ,               |                                    |              | (2)                                                  |
|----------|-----------------|------------------------------------|--------------|------------------------------------------------------|
| ITEM NO. | PART NUMBER     | DESCRIPTION                        | QTY.         | 2                                                    |
| 1        | 37-020102PS     | PS FRONT FENDER BRACKET            | 1            |                                                      |
| 2        | 02-02502        | POLY FENDER                        | 1            |                                                      |
| 3        | 27-020103       | FENDER STRAP                       | 2            |                                                      |
| 4        | 02-71614112CB   | 7/16"-14 x 1-1/2" CARRIAGE BOLT    | 4            |                                                      |
| 5        | 02-71614NLN     | 7/16"-14 NYLON LOCKNUT             | 4            |                                                      |
| 6        | 02-1213112CBGR5 | 1 1/2"-13 x 1 1/2" CARRIAGE BOLT   | 3            |                                                      |
| 7        | 02-1213CLNZP    | 1/2"-13 CROWN LOCKNUT, ZINC PLATED | 3            |                                                      |
|          |                 | NOTE: THE FRONT FENI               | DER MOON THE | UNTING BRACKET IS ALREADY TRAILER.  O IN FENDER KIT) |