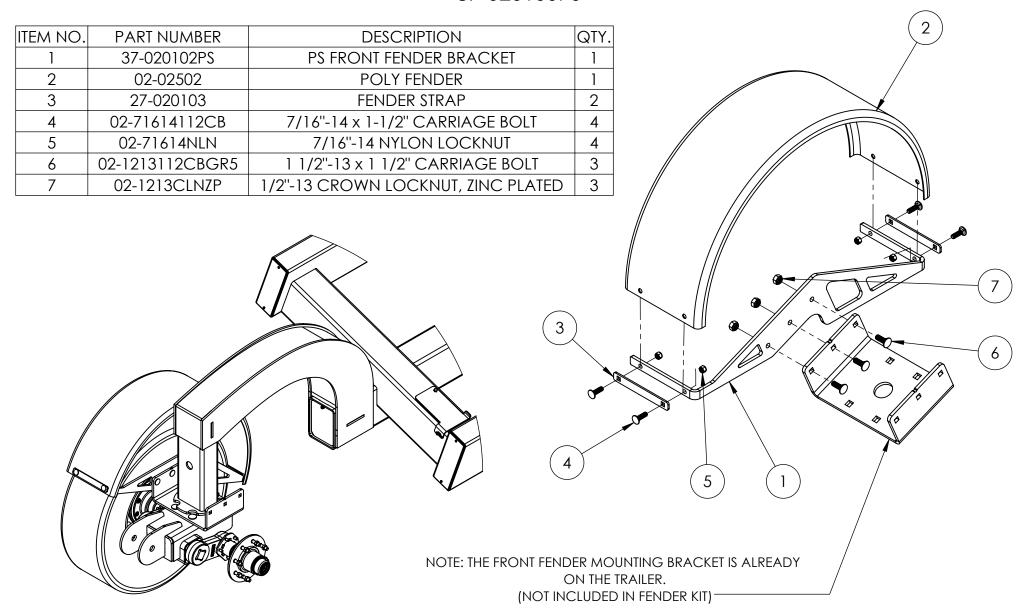

## PASSENGERS SIDE FENDER 87-020100PS

## STEPS:

- 1. If parts (2), (3), (4), and (5) are already assembled, skip steps 2 and 3.
- 2. Referencing the exploded view on the next page, loosely assemble the 7/16" hardware; the carriage bolt 4), the fender strap 3), the poly fender 2), the front fender bracket 1), and the locknut 5).
- 3. Tighten hardware after assembling.
- 4. Remove the preinstalled 1/2" carriage bolts 6 and the crown locknuts (7).
- 5. Referencing the exploded view on the next page, loosely assemble the carriage bolts 6 and the crown locknuts 7 through the front fender mounting bracket and the front fender bracket 1.
- 6. Tighten hardware to complete.

## DRIVERS SIDE FENDER 87-020100DS

| ITEM NO. | PART NUMBER     | DESCRIPTION                                                                                | QTY.   |     |
|----------|-----------------|--------------------------------------------------------------------------------------------|--------|-----|
| 1        | 37-020101DS     | DS FRONT FENDER BRACKET                                                                    | 1      |     |
| 2        | 02-02502        | POLY FENDER                                                                                | 1      |     |
| 3        | 27-020103       | FENDER STRAP                                                                               | 2      |     |
| 4        | 02-71614112CB   | 7/16"-14 x 1-1/2" CARRIAGE BOLT                                                            | 4      | (2) |
| 5        | 02-71614NLN     | 7/16"-14 NYLON LOCKNUT                                                                     | 4      |     |
| 6        | 02-1213112CBGR5 | 1 1/2"-13 x 1 1/2" CARRIAGE BOLT                                                           | 3      |     |
| 7        | 02-1213CLNZP    | 1/2"-13 CROWN LOCKNUT, ZINC PLATED                                                         | 3      |     |
|          |                 | NOTE: THE FRONT FENDER MOUNTING BRACKET IS ON THE TRAILER. (NOT INCLUDED IN FENDER KIT)  6 | ALREAD |     |

#### NOTES:

- 1. SOME COMPONENTS REMOVED FOR CLARITY.
- 2. ADJUST FENDER BRACKET TO BE CENTERED ON TIRE.