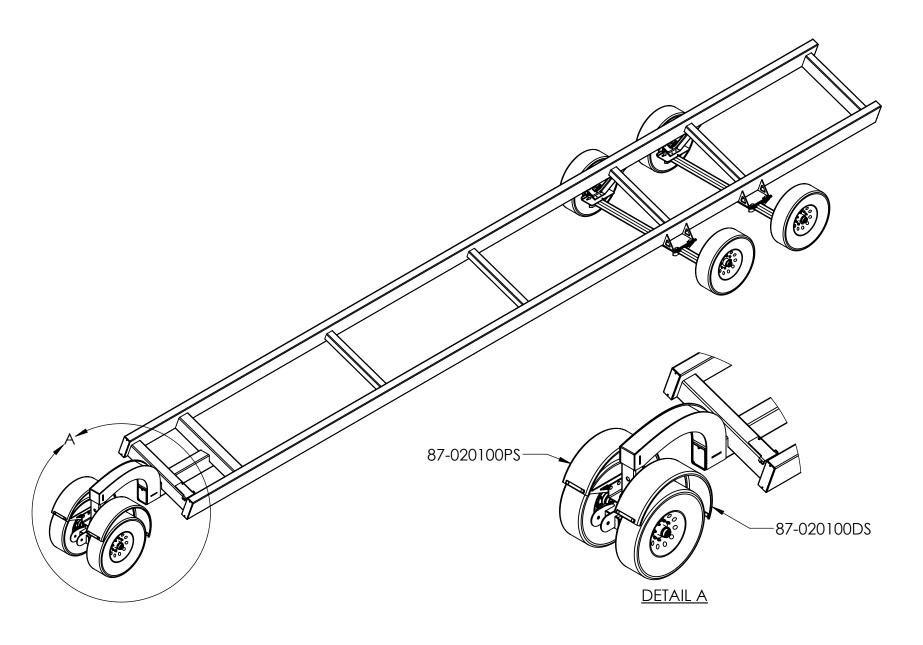

## FRONT FENDER LAYOUT COMPATIBLE WITH HEADHUNTER CLASSIC, PRO, AND WARRIOR TRAILERS

(Note: Reference the circled part numbers on the following pages 03 and 04.)